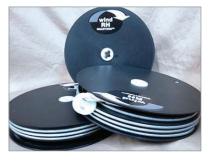

## **REEL CLOSERS**

Elevators & Parts' reel closers increase profits for both you and for building owners.

With a revolutionary design, all of our reel closers are able to overcome wind velocity as the elevator doors close. Each of our reel closers increase tension by up to 20% while also reducing the energy required to open hoistway doors. Even after over 1,000,000 cycles, our reel closers have been proven to hold their torque and tension.

## **ADVANTAGES TO OUR REEL CLOSERS**

**EASY INSTALLATION** 

Our door closers were designed to easily replace all existing closers with an affordable, safer and energy saving product. They are reasonably priced for both new and modernization projects.

DURABLE

Molded from space-age plastics and with a conical helix shape, our reel closers withstand millions of door operation cycles, reducing safety concerns and maintenance costs.